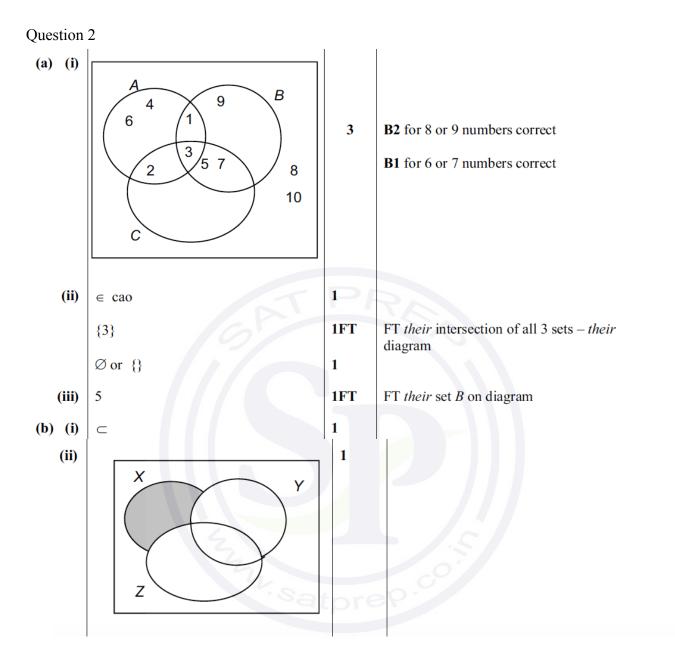

## Question 1

| Question I  |                                                                        |             |                                                                                 |  |  |  |
|-------------|------------------------------------------------------------------------|-------------|---------------------------------------------------------------------------------|--|--|--|
| (a)         | 4 - x correctly placed<br>5 - x correctly placed<br>7 correctly placed | 1<br>1<br>1 | <b>SC3</b> for 1, 2 and 7 all correctly placed instead of expressions in $x$    |  |  |  |
| <b>(b)</b>  | 4 + 11 + (6 - x) + x + 9 + (4 - x) + (5 - x) + 7 = 40  oe              | M1          | FT from their Venn diagram, condone omission of one subset                      |  |  |  |
|             | 46 - 2x = 40  nfww                                                     | A1          | Must be in the form $a + bx = c$ , ie each side simplified, or better           |  |  |  |
|             | x = 3                                                                  | <b>B</b> 1  |                                                                                 |  |  |  |
| (c) (i)     | $\frac{9}{40}$ or 0.225 or 22.5%                                       | 1           | ISW cancelling or conversion after correct answer seen                          |  |  |  |
| (ii)        | 2                                                                      | 1FT         | FT from their Venn diagram and their x<br>provided $n(B \cap P \cap T') \neq 5$ |  |  |  |
| (iii)       | 15                                                                     | 1FT         | FT from their Venn diagram                                                      |  |  |  |
| <b>(iv)</b> | 25                                                                     | 1FT         | FT from their Venn diagram                                                      |  |  |  |
| (v)         | 4                                                                      | 1           | 2.5                                                                             |  |  |  |
| (d)         | Correct region shaded.                                                 | 1           | .0'                                                                             |  |  |  |
|             | T                                                                      |             |                                                                                 |  |  |  |