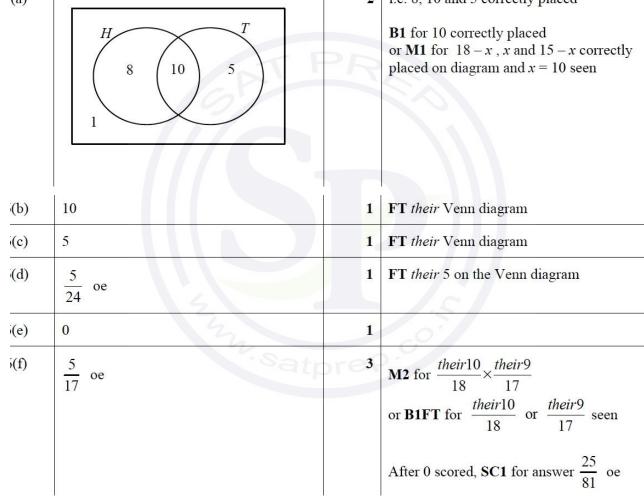

## Question 1

| Question I  |                                                                        |             |                                                                                 |  |  |  |
|-------------|------------------------------------------------------------------------|-------------|---------------------------------------------------------------------------------|--|--|--|
| (a)         | 4 - x correctly placed<br>5 - x correctly placed<br>7 correctly placed | 1<br>1<br>1 | <b>SC3</b> for 1, 2 and 7 all correctly placed instead of expressions in $x$    |  |  |  |
| <b>(b)</b>  | 4 + 11 + (6 - x) + x + 9 + (4 - x) + (5 - x) + 7 = 40  oe              | M1          | FT from their Venn diagram, condone omission of one subset                      |  |  |  |
|             | 46 - 2x = 40  nfww                                                     | A1          | Must be in the form $a + bx = c$ , ie each side simplified, or better           |  |  |  |
|             | x = 3                                                                  | <b>B</b> 1  |                                                                                 |  |  |  |
| (c) (i)     | $\frac{9}{40}$ or 0.225 or 22.5%                                       | 1           | ISW cancelling or conversion after correct answer seen                          |  |  |  |
| (ii)        | 2                                                                      | 1FT         | FT from their Venn diagram and their x<br>provided $n(B \cap P \cap T') \neq 5$ |  |  |  |
| (iii)       | 15                                                                     | 1FT         | FT from their Venn diagram                                                      |  |  |  |
| <b>(iv)</b> | 25                                                                     | 1FT         | FT from their Venn diagram                                                      |  |  |  |
| (v)         | 4                                                                      | 1           | 2.5                                                                             |  |  |  |
| (d)         | Correct region shaded.                                                 | 1           | .0'                                                                             |  |  |  |
|             | T                                                                      |             |                                                                                 |  |  |  |