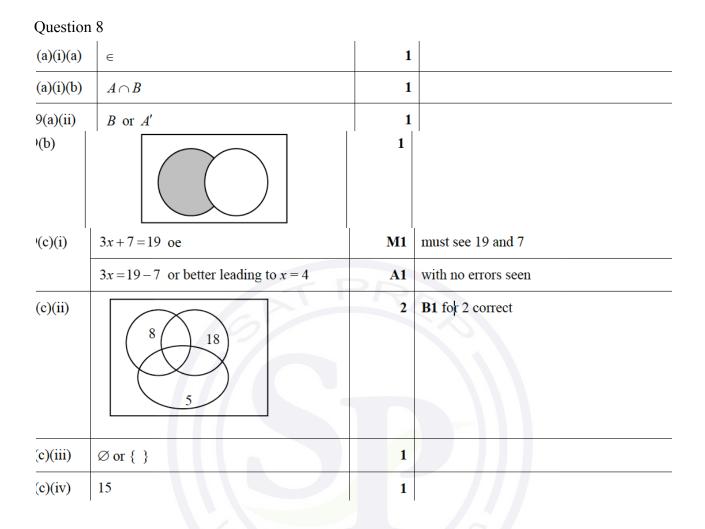

## Question 9

| Question 14 |                                                             |   |                                                                                                                                        |  |  |  |
|-------------|-------------------------------------------------------------|---|----------------------------------------------------------------------------------------------------------------------------------------|--|--|--|
| (a)         |                                                             | 1 |                                                                                                                                        |  |  |  |
| (b)         | 6 28 11 5                                                   | 2 | <b>B1</b> for 2 or 3 correct elements<br>or <b>M1</b> for $34 - x$ , <i>x</i> and $39 - x$ correctly placed<br>on diagram and $x = 28$ |  |  |  |
| (c)(i)      | 8                                                           | 1 |                                                                                                                                        |  |  |  |
| (c)(ii)     | 11                                                          | 1 |                                                                                                                                        |  |  |  |
| (c)(iii)    | 2                                                           | 1 |                                                                                                                                        |  |  |  |
| (c)(iv)     | $C \cap S \cap B'$ oe                                       | 1 | RA                                                                                                                                     |  |  |  |
| (c)(v)      | $\left \frac{19}{30}\right $ oe                             | 1 |                                                                                                                                        |  |  |  |
| (c)(vi)     | $\frac{2}{57}$ oe                                           | 3 | M2 for $\frac{4}{19} \times \frac{3}{18}$<br>or M1 for $\frac{4}{19}$ seen                                                             |  |  |  |
| (c)(vii)    | Equal numbers 15<br>or equal probability $\frac{15}{30}$ oe | 1 |                                                                                                                                        |  |  |  |