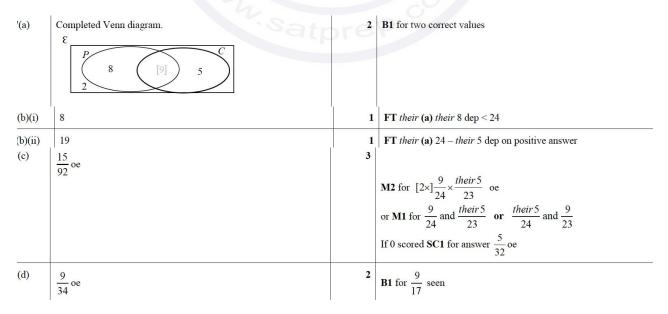

| I(a)Image: A state of the state                                                                                                                                                                                                                                                                                                                                                                                                                                                                                                                                                                                                                                                                                                                                                                                                                                                                                                                                                                           | Question 5                                   |      |                                                                         |  |  |  |  |
|--------------------------------------------------------------------------------------------------------------------------------------------------------------------------------------------------------------------------------------------------------------------------------------------------------------------------------------------------------------------------------------------------------------------------------------------------------------------------------------------------------------------------------------------------------------------------------------------------------------------------------------------------------------------------------------------------------------------------------------------------------------------------------------------------------------------------------------------------------------------------------------------------------------------------------------------------------------------------------------------------------------------------------------------------------------------------------------------------------------------------------------------------------------------------------------------------------------------------------------------------------------------------------------------------------------------------------------------------------------------------------------------------------------------------------------------------------------------------------------------------------------------------------------------------------------------------------------------------------------------------------------------------------------------------------------------------------------------------------------------------------------------------------------------------------------------------------------------------------------------------------------------------------------------------------------------------------------------------------------------------------------------------------------------------------------------------------------------------------------------------------------------------------------------------------------------------------------------------------------------------------------------------------------------------------------------------------------------------------------------------------------------------------------------------------------------------------------------------------------------------------------------------------------------------------------------------------------------------------------------------------------------------------------------------------------------------------------------------------------------------------------------------------------------------------------------------------------------------------------------------------------------------------------------------------------------------------------------------------------------------------------------------------------------------------------------------------|----------------------------------------------|------|-------------------------------------------------------------------------|--|--|--|--|
| (b)(i) $\neq$ 1(b)(i) $\neq$ 1(c)21, 23, 24, 292FTCorrect or FT<br>SC1 for 1 omission or 4 correct and<br>1 extra(d)(i)51FT<br>Correct or FT if less than 10(d)(i)91FT<br>Correct or FT if less than 10(c)101(c)1(c)1(c)1(c)1(c)1(c)1(c)16(c)16(c)10(c)16(c)16(c)16(c)1(c)16(c)1(c)16(c)1(c)10(c)10(c)10(c)10(c)10(c)10(c)10(c)10(c)10(c)10(c)10(c)10(c)10(c)10(c)10(c)10(c)10(c)10(c)10(c)10(c)10(c)10(c)10(c)10(c)10(c)10 </td <td><math>A \land X \land B</math></td> <td>4</td> <td>All 8 regions correct</td>                                                                                                                                                                                                                                                                                                                                                                                                                                                                                                                                                                                                                                                                                                                                                                                                                                                                                                                                                                                                                                                                                                                                                                                                                                                                                                                                                                                                                                                                                                                                                                                                                                                                                                                                                                                                                                                                                                                                                                                                                                                                                                                                                                                                                                                                                                                                                                                                                            | $A \land X \land B$                          | 4    | All 8 regions correct                                                   |  |  |  |  |
| $26$<br>$22$<br>$22$ $22$<br>$22$ M1 for 3 regions correct(b)(i) $\not{\varepsilon}$ 1(b)(ii) $\emptyset$ 1(c) $21, 23, 24, 29$ 2FT<br>$SC1$ for 1 omission or 4 correct and<br>1 extra(d)(i) $5$ 1FT<br>$Orrect or FT if less than 10(d)(i)91FTOrrect or FT if less than 10(d)(ii)91FTOrrect or FT if less than 10(d)(ii)91FTOrrect or FT if less than 10(e)\subset or \subseteq1Question 63M2 for 79.5 \div 1.06 oeor M1 for 79.5 associated with 106 [%](b)962.5 cao2B1 for 35 or 27.5 seen(c)(ii)161(c)(iii)501(c)(iii)\frac{4}{50} oe2FT their (c)(ii) for 1 or 2 marksB1 for \frac{4}{k}, k > 4 or \frac{k}{their50}, k < 50$                                                                                                                                                                                                                                                                                                                                                                                                                                                                                                                                                                                                                                                                                                                                                                                                                                                                                                                                                                                                                                                                                                                                                                                                                                                                                                                                                                                                                                                                                                                                                                                                                                                                                                                                                                                                                                                                                                                                                                                                                                                                                                                                                                                                                                                                                                                                                                                                                                            |                                              |      | M3 for 6 or 7 regions correct                                           |  |  |  |  |
| $26\\28$ $22$ $25$ MI for 3 regions correct(b)(i) $\neq$ 1(b)(ii) $\emptyset$ 1(c)21, 23, 24, 292FTCorrect or FT<br>SC1 for 1 omission or 4 correct and<br>1 extra(d)(i)51FT(d)(i)5(d)(i)9(c)c or $\subseteq$ (d)(i)9(e) $\subset$ or $\subseteq$ (f)1Question 6(a)75(b)962.5 cao(c)(i)16(c)(ii)50(c)(ii)50(c)(iii)50(c)(iii) $\frac{4}{50}$ oe(c)(iii) $\frac{4}{50}$ oe(c)(iii) $\frac{4}{50}$ oe(c)(iii)(c)(iii)(c)(iii)(c)(iii)(c)(iii)(c)(iii)(c)(iii)(c)(iii)(c)(iii)(c)(iii)(c)(iii)(c)(iii)(c)(iii)(c)(iii)(c)(iii)(c)(iii)(c)(iii)(c)(iii)(c)(iii)(c)(iii)(c)(iii)(c)(iii)(c)(iii)(c)(iii)(c)(iii)(c)(iii)(c)(iii)(c)(iii)(c)(iii)(c)(iii)(c)(iii)(c)(iii)(c)(iii)(c)(iii)(c)(iii)(c)(iii)(c)(iii)(c)(iii)(c)(iii)(c)(iii)(c)(iii)(c)(iii)(c)(iii)(c)(iii)(c)(iii)(c)(iii)(c)(iii)(c)(iii)(c)(iii)(c)(iii) <t< td=""><td><math>\begin{pmatrix} 21\\ 24\\ 23 \end{pmatrix}</math></td><td></td><td>M2 for 4 or 5 regions correct</td></t<>                                                                                                                                                                                                                                                                                                                                                                                                                                                                                                                                                                                                                                                                                                                                                                                                                                                                                                                                                                                                                                                                                                                                                                                                                                                                                                                                                                                                                                                                                                                                                                                                                                                                                                                                                                                                                                                                                                                                                                                                                                                                                                                             | $\begin{pmatrix} 21\\ 24\\ 23 \end{pmatrix}$ |      | M2 for 4 or 5 regions correct                                           |  |  |  |  |
| (b)(ii) $\varnothing$ 1(c)21, 23, 24, 292FTCorrect or FT<br>SC1 for 1 omission or 4 correct and<br>l extra(d)(i)51FTCorrect or FT if less than 10(d)(ii)91FTCorrect or FT if less than 10(e) $\sub$ or $\subseteq$ 1Question 61(a)753M2 for 79.5 $\div$ 1.06 oe<br>or M1 for 79.5 associated with 106 [%](b)962.5 cao2B1 for 35 or 27.5 seen(c)(i)161(c)(ii)501(c)(iii) $\frac{4}{50}$ oe2FT their (c)(ii) for 1 or 2 marks<br>B1 for $\frac{4}{k}$ , $k > 4$ or $\frac{k}{their50}$ , $k < 50$                                                                                                                                                                                                                                                                                                                                                                                                                                                                                                                                                                                                                                                                                                                                                                                                                                                                                                                                                                                                                                                                                                                                                                                                                                                                                                                                                                                                                                                                                                                                                                                                                                                                                                                                                                                                                                                                                                                                                                                                                                                                                                                                                                                                                                                                                                                                                                                                                                                                                                                                                                                | 26 $22$ $25$                                 |      | M1 for 3 regions correct                                                |  |  |  |  |
| (c)21, 23, 24, 292FTCorrect or FT<br>SC1 for 1 omission or 4 correct and<br>1 extra(d)(i)51FTCorrect or FT if less than 10(d)(ii)91FTCorrect or FT if less than 10(e) $\subset$ or $\subseteq$ 1Question 63M2 for 79.5 ÷ 1.06 oe<br>or M1 for 79.5 associated with 106 [%](b)962.5 cao2(c)(i)161(c)(ii)501(c)(iii) $\frac{4}{50}$ oe2FT their (c)(ii) for 1 or 2 marks<br>B1 for $\frac{4}{k}$ , $k > 4$ or $\frac{k}{their50}$ , $k < 50$                                                                                                                                                                                                                                                                                                                                                                                                                                                                                                                                                                                                                                                                                                                                                                                                                                                                                                                                                                                                                                                                                                                                                                                                                                                                                                                                                                                                                                                                                                                                                                                                                                                                                                                                                                                                                                                                                                                                                                                                                                                                                                                                                                                                                                                                                                                                                                                                                                                                                                                                                                                                                                     | (b)(i) ∉                                     | 1    |                                                                         |  |  |  |  |
| SC1 for 1 omission or 4 correct and<br>1 extra(d)(i)5IFTCorrect or FT if less than 10(ii)9(c) $\subset$ or $\subseteq$ IQuestion 6(a)75(b)962.5 cao(c)(i)16(c)(ii)50(c)(ii)50I(c)(iii) $\frac{4}{50}$ oe(c)(iii) $\frac{4}{50}$ oe(c)(iii) $\frac{4}{50}$ oe(c)(iii)(c)(iii)(c)(iii)(c)(iii)(c)(iii)(c)(ii)(c)(iii)(c)(ii)(c)(iii)(c)(ii)(c)(iii)(c)(ii)(c)(iii)(c)(ii)(c)(iii)(c)(ii)(c)(iii)(c)(ii)(c)(iii)(c)(ii)(c)(iii)(c)(ii)(c)(iii)(c)(ii)(c)(iii)(c)(ii)(c)(iii)(c)(ii)(c)(iii)(c)(ii)(c)(iii)(c)(ii)(c)(iii)(c)(ii)(c)(iii)(c)(ii)(c)(iii)(c)(ii)(c)(iii)(c)(ii)(c)(iii)(c)(ii)(c)(iii)(c)(ii)(c)(iii)(c)(ii)(c)(iii)(c)(ii)(c)(iii)(c)(ii)(c)(iii)(c)(ii)(c)(iii)(c)(ii)(c)(iii)(c)(ii)(c)(iii)(c)(ii)(c)(iii)(c)(ii)(c)(iii)(c)(ii)(c)(iii)(c)(ii)(c)(iii)(c)(iii)(c)(iii)(c)(i                                                                                                                                                                                                                                                                                                                                                                                                                                                                                                                                                                                                                                                                                                                                                                                                                                                                                                                                                                                                                                                                                                                                                                                                                                                                                                                                                                                                                                                                                                                                                                                                                                                                                                                                                                                                                                                                                                                                                                                                                                                                                                                                                                                                                                                                                    | (b)(ii) Ø                                    | 1    |                                                                         |  |  |  |  |
| Image: constraint of the state in the st                                                                                                                                                                                                                                                                                                                                                                                                                                                                                                                                                                                                                                                                                                                                                                                                                                                                                                                                                                  | (c) 21, 23, 24, 29                           | 2FT  |                                                                         |  |  |  |  |
| d)(ii)91FTCorrect or FT if less than 10(e) $\subset$ or $\subseteq$ 1Question 61(a)753(b)962.5 cao2(c)(i)16(c)(ii)50(c)(iii)50(c)(iii) $\frac{4}{50}$ oe(c)(iii) $\frac{4}{50}$ oe(c)(iii) $\frac{4}{50}$ oe(c)(ii)1(c)(iii)(c)(iii)(c)(iii) $\frac{4}{50}$ oe(c)(iii)(c)(ii)(c)(iii)(c)(ii)(c)(iii)(c)(ii)(c)(iii)(c)(ii)(c)(iii)(c)(ii)(c)(iii)(c)(ii)(c)(iii)(c)(iii)(c)(iii)(c)(ii)(c)(iii)(c)(ii)(c)(iii)(c)(iii)(c)(iii)(c)(iii)(c)(iii)(c)(iii)(c)(iii)(c)(iii)(c)(iii)(c)(iii)(c)(iii)(c)(iii)(c)(iii)(c)(iii)(c)(iii)(c)(iii)(c)(iii)(c)(iii)(c)(iii)(c)(iii)(c)(iii)(c)(iii)(c)(iii)(c)(iii)(c)(iii)(c)(iii)(c)(iii)(c)(iii)(c)(iii)(c)(iii)(c)(iii)(c)(iii)(c)(iii)(c)(iii)(c)(iii)(c)(iii)(c)(iii)(c)(iii)(c)(iii)(c)(iii)(c)(iii)(c)(iii)(c)(iii)(c)(iii)(c)(iii)(c)(iii)(c)(iii)(c)                                                                                                                                                                                                                                                                                                                                                                                                                                                                                                                                                                                                                                                                                                                                                                                                                                                                                                                                                                                                                                                                                                                                                                                                                                                                                                                                                                                                                                                                                                                                                                                                                                                                                                                                                                                                                                                                                                                                                                                                                                                                                                                                                                                                                                                                              | 9                                            |      |                                                                         |  |  |  |  |
| d)(ii)91FTCorrect or FT if less than 10(e) $\subset$ or $\subseteq$ 1Question 61(a)753(b)962.5 cao2(c)(i)16(c)(ii)50(c)(iii)50(c)(iii) $\frac{4}{50}$ oe(c)(iii) $\frac{4}{50}$ oe(c)(iii) $\frac{4}{50}$ oe(c)(ii)1(c)(iii)(c)(iii)(c)(iii) $\frac{4}{50}$ oe(c)(iii)(c)(ii)(c)(iii)(c)(ii)(c)(iii)(c)(ii)(c)(iii)(c)(ii)(c)(iii)(c)(ii)(c)(iii)(c)(ii)(c)(iii)(c)(iii)(c)(iii)(c)(ii)(c)(iii)(c)(ii)(c)(iii)(c)(iii)(c)(iii)(c)(iii)(c)(iii)(c)(iii)(c)(iii)(c)(iii)(c)(iii)(c)(iii)(c)(iii)(c)(iii)(c)(iii)(c)(iii)(c)(iii)(c)(iii)(c)(iii)(c)(iii)(c)(iii)(c)(iii)(c)(iii)(c)(iii)(c)(iii)(c)(iii)(c)(iii)(c)(iii)(c)(iii)(c)(iii)(c)(iii)(c)(iii)(c)(iii)(c)(iii)(c)(iii)(c)(iii)(c)(iii)(c)(iii)(c)(iii)(c)(iii)(c)(iii)(c)(iii)(c)(iii)(c)(iii)(c)(iii)(c)(iii)(c)(iii)(c)(iii)(c)(iii)(c)                                                                                                                                                                                                                                                                                                                                                                                                                                                                                                                                                                                                                                                                                                                                                                                                                                                                                                                                                                                                                                                                                                                                                                                                                                                                                                                                                                                                                                                                                                                                                                                                                                                                                                                                                                                                                                                                                                                                                                                                                                                                                                                                                                                                                                                                              |                                              |      |                                                                         |  |  |  |  |
| (e) $\subset$ or $\subseteq$ 1Question 63M2 for 79.5 ÷ 1.06 oe<br>or M1 for 79.5 associated with 106 [%](a)753M2 for 79.5 ÷ 1.06 oe<br>or M1 for 79.5 associated with 106 [%](b)962.5 cao2B1 for 35 or 27.5 seen(c)(i)161(c)(ii)501(c)(iii) $\frac{4}{50}$ oe2FT their (c)(ii) for 1 or 2 marks<br>B1 for $\frac{4}{k}$ , $k > 4$ or $\frac{k}{their 50}$ , $k < 50$                                                                                                                                                                                                                                                                                                                                                                                                                                                                                                                                                                                                                                                                                                                                                                                                                                                                                                                                                                                                                                                                                                                                                                                                                                                                                                                                                                                                                                                                                                                                                                                                                                                                                                                                                                                                                                                                                                                                                                                                                                                                                                                                                                                                                                                                                                                                                                                                                                                                                                                                                                                                                                                                                                           | (d)(i) 5                                     | 1FT  | Correct or <b>FT</b> if less than 10                                    |  |  |  |  |
| Question 6       3       M2 for $79.5 \div 1.06$ oe or M1 for $79.5$ associated with $106$ [%]         (b)       962.5 cao       2       B1 for $35$ or $27.5$ seen         (c)(i)       16       1         (c)(ii)       50       1         (c)(iii)       50       1         (c)(iii)       4 or $\frac{k}{50}$ oe       2       FT their (c)(ii) for 1 or 2 marks         B1 for $\frac{4}{k}$ , $k > 4$ or $\frac{k}{their50}$ , $k < 50$                                                                                                                                                                                                                                                                                                                                                                                                                                                                                                                                                                                                                                                                                                                                                                                                                                                                                                                                                                                                                                                                                                                                                                                                                                                                                                                                                                                                                                                                                                                                                                                                                                                                                                                                                                                                                                                                                                                                                                                                                                                                                                                                                                                                                                                                                                                                                                                                                                                                                                                                                                                                                                  | (d)(ii) 9                                    | 1FT  | Correct or FT if less than 10                                           |  |  |  |  |
| (a)       75       3       M2 for 79.5 ÷ 1.06 oe or M1 for 79.5 associated with 106 [%]         (b)       962.5 cao       2       B1 for 35 or 27.5 seen         (c)(i)       16       1         (c)(ii)       50       1         (c)(iii)       50       1         (c)(iii) $\frac{4}{50}$ oe       2       FT their (c)(ii) for 1 or 2 marks<br>B1 for $\frac{4}{k}$ , $k > 4$ or $\frac{k}{their50}$ , $k < 50$                                                                                                                                                                                                                                                                                                                                                                                                                                                                                                                                                                                                                                                                                                                                                                                                                                                                                                                                                                                                                                                                                                                                                                                                                                                                                                                                                                                                                                                                                                                                                                                                                                                                                                                                                                                                                                                                                                                                                                                                                                                                                                                                                                                                                                                                                                                                                                                                                                                                                                                                                                                                                                                             | (e) $\subset$ or $\subseteq$                 | 1    |                                                                         |  |  |  |  |
| (b)       962.5 cao       2       B1 for 35 or 27.5 seen         (c)(i)       16       1         (c)(ii)       50       1         (c)(iii) $\frac{4}{50}$ oe       2       FT their (c)(ii) for 1 or 2 marks<br>B1 for $\frac{4}{k}$ , $k > 4$ or $\frac{k}{their50}$ , $k < 50$                                                                                                                                                                                                                                                                                                                                                                                                                                                                                                                                                                                                                                                                                                                                                                                                                                                                                                                                                                                                                                                                                                                                                                                                                                                                                                                                                                                                                                                                                                                                                                                                                                                                                                                                                                                                                                                                                                                                                                                                                                                                                                                                                                                                                                                                                                                                                                                                                                                                                                                                                                                                                                                                                                                                                                                               | Question 6                                   |      |                                                                         |  |  |  |  |
| (b)       962.5 cao       2       B1 for 35 or 27.5 seen         (c)(i)       16       1         (c)(ii)       50       1         (c)(iii) $\frac{4}{50}$ oe       2       FT their (c)(ii) for 1 or 2 marks<br>B1 for $\frac{4}{k}$ , $k > 4$ or $\frac{k}{their 50}$ , $k < 50$                                                                                                                                                                                                                                                                                                                                                                                                                                                                                                                                                                                                                                                                                                                                                                                                                                                                                                                                                                                                                                                                                                                                                                                                                                                                                                                                                                                                                                                                                                                                                                                                                                                                                                                                                                                                                                                                                                                                                                                                                                                                                                                                                                                                                                                                                                                                                                                                                                                                                                                                                                                                                                                                                                                                                                                              | (a) 75                                       | 3    |                                                                         |  |  |  |  |
| (c)(i)       16       1         (c)(ii)       50       1         (c)(iii) $\frac{4}{50}$ oe       2       FT their (c)(ii) for 1 or 2 marks<br>B1 for $\frac{4}{k}$ , $k > 4$ or $\frac{k}{their50}$ , $k < 50$                                                                                                                                                                                                                                                                                                                                                                                                                                                                                                                                                                                                                                                                                                                                                                                                                                                                                                                                                                                                                                                                                                                                                                                                                                                                                                                                                                                                                                                                                                                                                                                                                                                                                                                                                                                                                                                                                                                                                                                                                                                                                                                                                                                                                                                                                                                                                                                                                                                                                                                                                                                                                                                                                                                                                                                                                                                                | ź                                            |      | or <b>M1</b> for 79.5 associated with $106 [\%]$                        |  |  |  |  |
| (c)(ii)501(c)(iii) $\frac{4}{50}$ oe2FT their (c)(ii) for 1 or 2 marks<br>B1 for $\frac{4}{k}$ , $k > 4$ or $\frac{k}{their50}$ , $k < 50$                                                                                                                                                                                                                                                                                                                                                                                                                                                                                                                                                                                                                                                                                                                                                                                                                                                                                                                                                                                                                                                                                                                                                                                                                                                                                                                                                                                                                                                                                                                                                                                                                                                                                                                                                                                                                                                                                                                                                                                                                                                                                                                                                                                                                                                                                                                                                                                                                                                                                                                                                                                                                                                                                                                                                                                                                                                                                                                                     | (b) 962.5 cao                                | 2    | <b>B1</b> for 35 or 27.5 seen                                           |  |  |  |  |
| (c)(iii) $\frac{4}{50}$ oe<br><b>2</b> FT their (c)(ii) for 1 or 2 marks<br><b>B1</b> for $\frac{4}{k}$ , $k > 4$ or $\frac{k}{their 50}$ , $k < 50$                                                                                                                                                                                                                                                                                                                                                                                                                                                                                                                                                                                                                                                                                                                                                                                                                                                                                                                                                                                                                                                                                                                                                                                                                                                                                                                                                                                                                                                                                                                                                                                                                                                                                                                                                                                                                                                                                                                                                                                                                                                                                                                                                                                                                                                                                                                                                                                                                                                                                                                                                                                                                                                                                                                                                                                                                                                                                                                           | (c)(i) 16                                    | bret | -                                                                       |  |  |  |  |
| $\boxed{50}^{\text{oe}}$ $\boxed{\textbf{B1 for } \frac{4}{k}, \ k > 4 \text{ or } \frac{k}{their50}, \ k < 50}$                                                                                                                                                                                                                                                                                                                                                                                                                                                                                                                                                                                                                                                                                                                                                                                                                                                                                                                                                                                                                                                                                                                                                                                                                                                                                                                                                                                                                                                                                                                                                                                                                                                                                                                                                                                                                                                                                                                                                                                                                                                                                                                                                                                                                                                                                                                                                                                                                                                                                                                                                                                                                                                                                                                                                                                                                                                                                                                                                               | (c)(ii) 50                                   | 1    |                                                                         |  |  |  |  |
| $\frac{1}{k}, \frac{1}{k}, \frac$ | $(c)(iii) \qquad 4$                          | 2    |                                                                         |  |  |  |  |
| (c)(iv) 19 1                                                                                                                                                                                                                                                                                                                                                                                                                                                                                                                                                                                                                                                                                                                                                                                                                                                                                                                                                                                                                                                                                                                                                                                                                                                                                                                                                                                                                                                                                                                                                                                                                                                                                                                                                                                                                                                                                                                                                                                                                                                                                                                                                                                                                                                                                                                                                                                                                                                                                                                                                                                                                                                                                                                                                                                                                                                                                                                                                                                                                                                                   | 50 00                                        |      | <b>B1</b> for $\frac{4}{k}$ , $k > 4$ or $\frac{k}{their50}$ , $k < 50$ |  |  |  |  |
|                                                                                                                                                                                                                                                                                                                                                                                                                                                                                                                                                                                                                                                                                                                                                                                                                                                                                                                                                                                                                                                                                                                                                                                                                                                                                                                                                                                                                                                                                                                                                                                                                                                                                                                                                                                                                                                                                                                                                                                                                                                                                                                                                                                                                                                                                                                                                                                                                                                                                                                                                                                                                                                                                                                                                                                                                                                                                                                                                                                                                                                                                | (c)(iv) 19                                   | 1    |                                                                         |  |  |  |  |