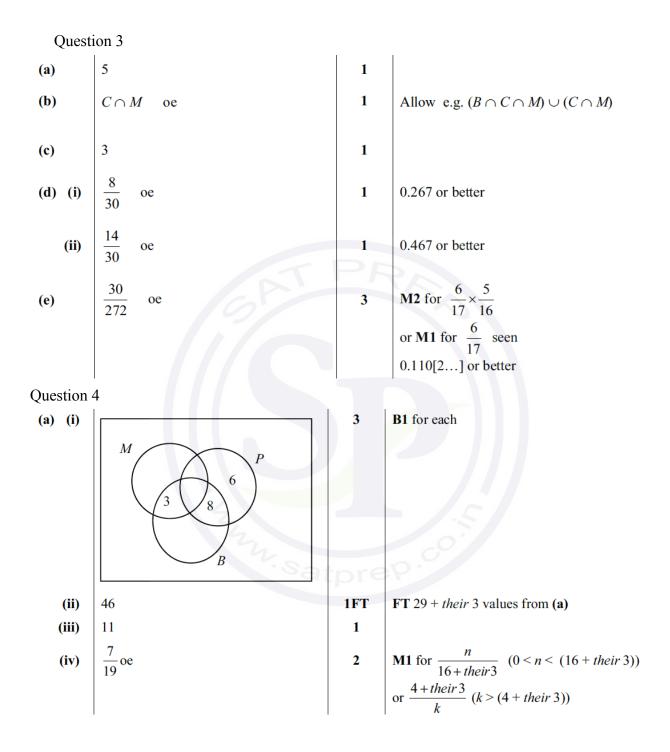

| I(a)Image: A state of the state                                                                                                                                                                                                                                                                                                                                                                                                                                                                                                                                                                                                                                                                                                                                                                                                                                                                                                                                                                           | Question 5                                   |      |                                                                         |  |  |  |  |
|--------------------------------------------------------------------------------------------------------------------------------------------------------------------------------------------------------------------------------------------------------------------------------------------------------------------------------------------------------------------------------------------------------------------------------------------------------------------------------------------------------------------------------------------------------------------------------------------------------------------------------------------------------------------------------------------------------------------------------------------------------------------------------------------------------------------------------------------------------------------------------------------------------------------------------------------------------------------------------------------------------------------------------------------------------------------------------------------------------------------------------------------------------------------------------------------------------------------------------------------------------------------------------------------------------------------------------------------------------------------------------------------------------------------------------------------------------------------------------------------------------------------------------------------------------------------------------------------------------------------------------------------------------------------------------------------------------------------------------------------------------------------------------------------------------------------------------------------------------------------------------------------------------------------------------------------------------------------------------------------------------------------------------------------------------------------------------------------------------------------------------------------------------------------------------------------------------------------------------------------------------------------------------------------------------------------------------------------------------------------------------------------------------------------------------------------------------------------------------------------------------------------------------------------------------------------------------------------------------------------------------------------------------------------------------------------------------------------------------------------------------------------------------------------------------------------------------------------------------------------------------------------------------------------------------------------------------------------------------------------------------------------------------------------------------------------------------|----------------------------------------------|------|-------------------------------------------------------------------------|--|--|--|--|
| (b)(i) $\neq$ 1(b)(i) $\neq$ 1(c)21, 23, 24, 292FTCorrect or FT<br>SC1 for 1 omission or 4 correct and<br>1 extra(d)(i)51FT<br>Correct or FT if less than 10(d)(i)91FT<br>Correct or FT if less than 10(c)101(c)1(c)1(c)1(c)1(c)1(c)1(c)16(c)16(c)10(c)16(c)16(c)16(c)1(c)16(c)1(c)16(c)1(c)10(c)10(c)10(c)10(c)10(c)10(c)10(c)10(c)10(c)10(c)10(c)10(c)10(c)10(c)10(c)10(c)10(c)10(c)10(c)10(c)10(c)10(c)10(c)10(c)10(c)10 </td <td><math>A \land X \land B</math></td> <td>4</td> <td>All 8 regions correct</td>                                                                                                                                                                                                                                                                                                                                                                                                                                                                                                                                                                                                                                                                                                                                                                                                                                                                                                                                                                                                                                                                                                                                                                                                                                                                                                                                                                                                                                                                                                                                                                                                                                                                                                                                                                                                                                                                                                                                                                                                                                                                                                                                                                                                                                                                                                                                                                                                                            | $A \land X \land B$                          | 4    | All 8 regions correct                                                   |  |  |  |  |
| $26$<br>$22$<br>$22$ $22$<br>$22$ M1 for 3 regions correct(b)(i) $\not{\varepsilon}$ 1(b)(ii) $\emptyset$ 1(c) $21, 23, 24, 29$ 2FT<br>$SC1$ for 1 omission or 4 correct and<br>1 extra(d)(i) $5$ 1FT<br>$Orrect or FT if less than 10(d)(i)91FTOrrect or FT if less than 10(d)(ii)91FTOrrect or FT if less than 10(d)(ii)91FTOrrect or FT if less than 10(e)\subset or \subseteq1Question 63M2 for 79.5 \div 1.06 oeor M1 for 79.5 associated with 106 [%](b)962.5 cao2B1 for 35 or 27.5 seen(c)(ii)161(c)(iii)501(c)(iii)\frac{4}{50} oe2FT their (c)(ii) for 1 or 2 marksB1 for \frac{4}{k}, k > 4 or \frac{k}{their50}, k < 50$                                                                                                                                                                                                                                                                                                                                                                                                                                                                                                                                                                                                                                                                                                                                                                                                                                                                                                                                                                                                                                                                                                                                                                                                                                                                                                                                                                                                                                                                                                                                                                                                                                                                                                                                                                                                                                                                                                                                                                                                                                                                                                                                                                                                                                                                                                                                                                                                                                            |                                              |      | M3 for 6 or 7 regions correct                                           |  |  |  |  |
| $26\\28$ $22$ $25$ MI for 3 regions correct(b)(i) $\neq$ 1(b)(ii) $\emptyset$ 1(c)21, 23, 24, 292FTCorrect or FT<br>SC1 for 1 omission or 4 correct and<br>1 extra(d)(i)51FT(d)(i)5(d)(i)9(c)c or $\subseteq$ (d)(i)9(e) $\subset$ or $\subseteq$ (f)1Question 6(a)75(b)962.5 cao(c)(i)16(c)(ii)50(c)(ii)50(c)(iii)50(c)(iii) $\frac{4}{50}$ oe(c)(iii) $\frac{4}{50}$ oe(c)(iii) $\frac{4}{50}$ oe(c)(iii)(c)(iii)(c)(iii)(c)(iii)(c)(iii)(c)(iii)(c)(iii)(c)(iii)(c)(iii)(c)(iii)(c)(iii)(c)(iii)(c)(iii)(c)(iii)(c)(iii)(c)(iii)(c)(iii)(c)(iii)(c)(iii)(c)(iii)(c)(iii)(c)(iii)(c)(iii)(c)(iii)(c)(iii)(c)(iii)(c)(iii)(c)(iii)(c)(iii)(c)(iii)(c)(iii)(c)(iii)(c)(iii)(c)(iii)(c)(iii)(c)(iii)(c)(iii)(c)(iii)(c)(iii)(c)(iii)(c)(iii)(c)(iii)(c)(iii)(c)(iii)(c)(iii)(c)(iii)(c)(iii)(c)(iii)(c)(iii)(c)(iii) <t< td=""><td><math>\begin{pmatrix} 21\\ 24\\ 23 \end{pmatrix}</math></td><td></td><td>M2 for 4 or 5 regions correct</td></t<>                                                                                                                                                                                                                                                                                                                                                                                                                                                                                                                                                                                                                                                                                                                                                                                                                                                                                                                                                                                                                                                                                                                                                                                                                                                                                                                                                                                                                                                                                                                                                                                                                                                                                                                                                                                                                                                                                                                                                                                                                                                                                                                             | $\begin{pmatrix} 21\\ 24\\ 23 \end{pmatrix}$ |      | M2 for 4 or 5 regions correct                                           |  |  |  |  |
| (b)(ii) $\varnothing$ 1(c)21, 23, 24, 292FTCorrect or FT<br>SC1 for 1 omission or 4 correct and<br>l extra(d)(i)51FTCorrect or FT if less than 10(d)(ii)91FTCorrect or FT if less than 10(e) $\sub$ or $\subseteq$ 1Question 61(a)753M2 for 79.5 $\div$ 1.06 oe<br>or M1 for 79.5 associated with 106 [%](b)962.5 cao2B1 for 35 or 27.5 seen(c)(i)161(c)(ii)501(c)(iii) $\frac{4}{50}$ oe2FT their (c)(ii) for 1 or 2 marks<br>B1 for $\frac{4}{k}$ , $k > 4$ or $\frac{k}{their50}$ , $k < 50$                                                                                                                                                                                                                                                                                                                                                                                                                                                                                                                                                                                                                                                                                                                                                                                                                                                                                                                                                                                                                                                                                                                                                                                                                                                                                                                                                                                                                                                                                                                                                                                                                                                                                                                                                                                                                                                                                                                                                                                                                                                                                                                                                                                                                                                                                                                                                                                                                                                                                                                                                                                | 26 $22$ $25$                                 |      | M1 for 3 regions correct                                                |  |  |  |  |
| (c)21, 23, 24, 292FTCorrect or FT<br>SC1 for 1 omission or 4 correct and<br>1 extra(d)(i)51FTCorrect or FT if less than 10(d)(ii)91FTCorrect or FT if less than 10(e) $\subset$ or $\subseteq$ 1Question 63M2 for 79.5 ÷ 1.06 oe<br>or M1 for 79.5 associated with 106 [%](b)962.5 cao2(c)(i)161(c)(ii)501(c)(iii) $\frac{4}{50}$ oe2FT their (c)(ii) for 1 or 2 marks<br>B1 for $\frac{4}{k}$ , $k > 4$ or $\frac{k}{their50}$ , $k < 50$                                                                                                                                                                                                                                                                                                                                                                                                                                                                                                                                                                                                                                                                                                                                                                                                                                                                                                                                                                                                                                                                                                                                                                                                                                                                                                                                                                                                                                                                                                                                                                                                                                                                                                                                                                                                                                                                                                                                                                                                                                                                                                                                                                                                                                                                                                                                                                                                                                                                                                                                                                                                                                     | (b)(i) ∉                                     | 1    |                                                                         |  |  |  |  |
| SC1 for 1 omission or 4 correct and<br>1 extra(d)(i)5IFTCorrect or FT if less than 10(ii)9(c) $\subset$ or $\subseteq$ IQuestion 6(a)75(b)962.5 cao(c)(i)16(c)(ii)50(c)(ii)50I(c)(iii) $\frac{4}{50}$ oe(c)(iii) $\frac{4}{50}$ oe(c)(iii) $\frac{4}{50}$ oe(c)(iii)(c)(iii)(c)(iii)(c)(iii)(c)(iii)(c)(ii)(c)(iii)(c)(ii)(c)(iii)(c)(ii)(c)(iii)(c)(ii)(c)(iii)(c)(ii)(c)(iii)(c)(ii)(c)(iii)(c)(ii)(c)(iii)(c)(ii)(c)(iii)(c)(ii)(c)(iii)(c)(ii)(c)(iii)(c)(ii)(c)(iii)(c)(ii)(c)(iii)(c)(ii)(c)(iii)(c)(ii)(c)(iii)(c)(ii)(c)(iii)(c)(ii)(c)(iii)(c)(ii)(c)(iii)(c)(ii)(c)(iii)(c)(ii)(c)(iii)(c)(ii)(c)(iii)(c)(ii)(c)(iii)(c)(ii)(c)(iii)(c)(ii)(c)(iii)(c)(ii)(c)(iii)(c)(ii)(c)(iii)(c)(ii)(c)(iii)(c)(ii)(c)(iii)(c)(ii)(c)(iii)(c)(ii)(c)(iii)(c)(ii)(c)(iii)(c)(iii)(c)(iii)(c)(i                                                                                                                                                                                                                                                                                                                                                                                                                                                                                                                                                                                                                                                                                                                                                                                                                                                                                                                                                                                                                                                                                                                                                                                                                                                                                                                                                                                                                                                                                                                                                                                                                                                                                                                                                                                                                                                                                                                                                                                                                                                                                                                                                                                                                                                                                    | (b)(ii) Ø                                    | 1    |                                                                         |  |  |  |  |
| Image: constraint of the state in the st                                                                                                                                                                                                                                                                                                                                                                                                                                                                                                                                                                                                                                                                                                                                                                                                                                                                                                                                                                  | (c) 21, 23, 24, 29                           | 2FT  |                                                                         |  |  |  |  |
| d)(ii)91FTCorrect or FT if less than 10(e) $\subset$ or $\subseteq$ 1Question 61(a)753(b)962.5 cao2(c)(i)16(c)(ii)50(c)(iii)50(c)(iii) $\frac{4}{50}$ oe(c)(iii) $\frac{4}{50}$ oe(c)(iii) $\frac{4}{50}$ oe(c)(ii)1(c)(iii)(c)(iii)(c)(iii) $\frac{4}{50}$ oe(c)(iii)(c)(ii)(c)(iii)(c)(ii)(c)(iii)(c)(ii)(c)(iii)(c)(ii)(c)(iii)(c)(ii)(c)(iii)(c)(ii)(c)(iii)(c)(iii)(c)(iii)(c)(ii)(c)(iii)(c)(ii)(c)(iii)(c)(iii)(c)(iii)(c)(iii)(c)(iii)(c)(iii)(c)(iii)(c)(iii)(c)(iii)(c)(iii)(c)(iii)(c)(iii)(c)(iii)(c)(iii)(c)(iii)(c)(iii)(c)(iii)(c)(iii)(c)(iii)(c)(iii)(c)(iii)(c)(iii)(c)(iii)(c)(iii)(c)(iii)(c)(iii)(c)(iii)(c)(iii)(c)(iii)(c)(iii)(c)(iii)(c)(iii)(c)(iii)(c)(iii)(c)(iii)(c)(iii)(c)(iii)(c)(iii)(c)(iii)(c)(iii)(c)(iii)(c)(iii)(c)(iii)(c)(iii)(c)(iii)(c)(iii)(c)(iii)(c)                                                                                                                                                                                                                                                                                                                                                                                                                                                                                                                                                                                                                                                                                                                                                                                                                                                                                                                                                                                                                                                                                                                                                                                                                                                                                                                                                                                                                                                                                                                                                                                                                                                                                                                                                                                                                                                                                                                                                                                                                                                                                                                                                                                                                                                                              | 9                                            |      |                                                                         |  |  |  |  |
| d)(ii)91FTCorrect or FT if less than 10(e) $\subset$ or $\subseteq$ 1Question 61(a)753(b)962.5 cao2(c)(i)16(c)(ii)50(c)(iii)50(c)(iii) $\frac{4}{50}$ oe(c)(iii) $\frac{4}{50}$ oe(c)(iii) $\frac{4}{50}$ oe(c)(ii)1(c)(iii)(c)(iii)(c)(iii) $\frac{4}{50}$ oe(c)(iii)(c)(ii)(c)(iii)(c)(ii)(c)(iii)(c)(ii)(c)(iii)(c)(ii)(c)(iii)(c)(ii)(c)(iii)(c)(ii)(c)(iii)(c)(iii)(c)(iii)(c)(ii)(c)(iii)(c)(ii)(c)(iii)(c)(iii)(c)(iii)(c)(iii)(c)(iii)(c)(iii)(c)(iii)(c)(iii)(c)(iii)(c)(iii)(c)(iii)(c)(iii)(c)(iii)(c)(iii)(c)(iii)(c)(iii)(c)(iii)(c)(iii)(c)(iii)(c)(iii)(c)(iii)(c)(iii)(c)(iii)(c)(iii)(c)(iii)(c)(iii)(c)(iii)(c)(iii)(c)(iii)(c)(iii)(c)(iii)(c)(iii)(c)(iii)(c)(iii)(c)(iii)(c)(iii)(c)(iii)(c)(iii)(c)(iii)(c)(iii)(c)(iii)(c)(iii)(c)(iii)(c)(iii)(c)(iii)(c)(iii)(c)(iii)(c)                                                                                                                                                                                                                                                                                                                                                                                                                                                                                                                                                                                                                                                                                                                                                                                                                                                                                                                                                                                                                                                                                                                                                                                                                                                                                                                                                                                                                                                                                                                                                                                                                                                                                                                                                                                                                                                                                                                                                                                                                                                                                                                                                                                                                                                                              |                                              |      |                                                                         |  |  |  |  |
| (e) $\subset$ or $\subseteq$ 1Question 63M2 for 79.5 ÷ 1.06 oe<br>or M1 for 79.5 associated with 106 [%](a)753M2 for 79.5 ÷ 1.06 oe<br>or M1 for 79.5 associated with 106 [%](b)962.5 cao2B1 for 35 or 27.5 seen(c)(i)161(c)(ii)501(c)(iii) $\frac{4}{50}$ oe2FT their (c)(ii) for 1 or 2 marks<br>B1 for $\frac{4}{k}$ , $k > 4$ or $\frac{k}{their 50}$ , $k < 50$                                                                                                                                                                                                                                                                                                                                                                                                                                                                                                                                                                                                                                                                                                                                                                                                                                                                                                                                                                                                                                                                                                                                                                                                                                                                                                                                                                                                                                                                                                                                                                                                                                                                                                                                                                                                                                                                                                                                                                                                                                                                                                                                                                                                                                                                                                                                                                                                                                                                                                                                                                                                                                                                                                           | (d)(i) 5                                     | 1FT  | Correct or <b>FT</b> if less than 10                                    |  |  |  |  |
| Question 6       3       M2 for $79.5 \div 1.06$ oe or M1 for $79.5$ associated with $106$ [%]         (b)       962.5 cao       2       B1 for $35$ or $27.5$ seen         (c)(i)       16       1         (c)(ii)       50       1         (c)(iii)       50       1         (c)(iii)       4 or $\frac{k}{50}$ oe       2       FT their (c)(ii) for 1 or 2 marks         B1 for $\frac{4}{k}$ , $k > 4$ or $\frac{k}{their50}$ , $k < 50$                                                                                                                                                                                                                                                                                                                                                                                                                                                                                                                                                                                                                                                                                                                                                                                                                                                                                                                                                                                                                                                                                                                                                                                                                                                                                                                                                                                                                                                                                                                                                                                                                                                                                                                                                                                                                                                                                                                                                                                                                                                                                                                                                                                                                                                                                                                                                                                                                                                                                                                                                                                                                                  | (d)(ii) 9                                    | 1FT  | Correct or FT if less than 10                                           |  |  |  |  |
| (a)       75       3       M2 for 79.5 ÷ 1.06 oe or M1 for 79.5 associated with 106 [%]         (b)       962.5 cao       2       B1 for 35 or 27.5 seen         (c)(i)       16       1         (c)(ii)       50       1         (c)(iii)       50       1         (c)(iii) $\frac{4}{50}$ oe       2       FT their (c)(ii) for 1 or 2 marks<br>B1 for $\frac{4}{k}$ , $k > 4$ or $\frac{k}{their50}$ , $k < 50$                                                                                                                                                                                                                                                                                                                                                                                                                                                                                                                                                                                                                                                                                                                                                                                                                                                                                                                                                                                                                                                                                                                                                                                                                                                                                                                                                                                                                                                                                                                                                                                                                                                                                                                                                                                                                                                                                                                                                                                                                                                                                                                                                                                                                                                                                                                                                                                                                                                                                                                                                                                                                                                             | (e) $\subset$ or $\subseteq$                 | 1    |                                                                         |  |  |  |  |
| (b)       962.5 cao       2       B1 for 35 or 27.5 seen         (c)(i)       16       1         (c)(ii)       50       1         (c)(iii) $\frac{4}{50}$ oe       2       FT their (c)(ii) for 1 or 2 marks<br>B1 for $\frac{4}{k}$ , $k > 4$ or $\frac{k}{their50}$ , $k < 50$                                                                                                                                                                                                                                                                                                                                                                                                                                                                                                                                                                                                                                                                                                                                                                                                                                                                                                                                                                                                                                                                                                                                                                                                                                                                                                                                                                                                                                                                                                                                                                                                                                                                                                                                                                                                                                                                                                                                                                                                                                                                                                                                                                                                                                                                                                                                                                                                                                                                                                                                                                                                                                                                                                                                                                                               | Question 6                                   |      |                                                                         |  |  |  |  |
| (b)       962.5 cao       2       B1 for 35 or 27.5 seen         (c)(i)       16       1         (c)(ii)       50       1         (c)(iii) $\frac{4}{50}$ oe       2       FT their (c)(ii) for 1 or 2 marks<br>B1 for $\frac{4}{k}$ , $k > 4$ or $\frac{k}{their 50}$ , $k < 50$                                                                                                                                                                                                                                                                                                                                                                                                                                                                                                                                                                                                                                                                                                                                                                                                                                                                                                                                                                                                                                                                                                                                                                                                                                                                                                                                                                                                                                                                                                                                                                                                                                                                                                                                                                                                                                                                                                                                                                                                                                                                                                                                                                                                                                                                                                                                                                                                                                                                                                                                                                                                                                                                                                                                                                                              | (a) 75                                       | 3    |                                                                         |  |  |  |  |
| (c)(i)       16       1         (c)(ii)       50       1         (c)(iii) $\frac{4}{50}$ oe       2       FT their (c)(ii) for 1 or 2 marks<br>B1 for $\frac{4}{k}$ , $k > 4$ or $\frac{k}{their50}$ , $k < 50$                                                                                                                                                                                                                                                                                                                                                                                                                                                                                                                                                                                                                                                                                                                                                                                                                                                                                                                                                                                                                                                                                                                                                                                                                                                                                                                                                                                                                                                                                                                                                                                                                                                                                                                                                                                                                                                                                                                                                                                                                                                                                                                                                                                                                                                                                                                                                                                                                                                                                                                                                                                                                                                                                                                                                                                                                                                                | ź                                            |      | or <b>M1</b> for 79.5 associated with $106 [\%]$                        |  |  |  |  |
| (c)(ii)501(c)(iii) $\frac{4}{50}$ oe2FT their (c)(ii) for 1 or 2 marks<br>B1 for $\frac{4}{k}$ , $k > 4$ or $\frac{k}{their50}$ , $k < 50$                                                                                                                                                                                                                                                                                                                                                                                                                                                                                                                                                                                                                                                                                                                                                                                                                                                                                                                                                                                                                                                                                                                                                                                                                                                                                                                                                                                                                                                                                                                                                                                                                                                                                                                                                                                                                                                                                                                                                                                                                                                                                                                                                                                                                                                                                                                                                                                                                                                                                                                                                                                                                                                                                                                                                                                                                                                                                                                                     | (b) 962.5 cao                                | 2    | <b>B1</b> for 35 or 27.5 seen                                           |  |  |  |  |
| (c)(iii) $\frac{4}{50}$ oe<br><b>2</b> FT their (c)(ii) for 1 or 2 marks<br><b>B1</b> for $\frac{4}{k}$ , $k > 4$ or $\frac{k}{their 50}$ , $k < 50$                                                                                                                                                                                                                                                                                                                                                                                                                                                                                                                                                                                                                                                                                                                                                                                                                                                                                                                                                                                                                                                                                                                                                                                                                                                                                                                                                                                                                                                                                                                                                                                                                                                                                                                                                                                                                                                                                                                                                                                                                                                                                                                                                                                                                                                                                                                                                                                                                                                                                                                                                                                                                                                                                                                                                                                                                                                                                                                           | (c)(i) 16                                    | bret | -                                                                       |  |  |  |  |
| $\boxed{50}^{\text{oe}}$ $\boxed{\textbf{B1 for } \frac{4}{k}, \ k > 4 \text{ or } \frac{k}{their50}, \ k < 50}$                                                                                                                                                                                                                                                                                                                                                                                                                                                                                                                                                                                                                                                                                                                                                                                                                                                                                                                                                                                                                                                                                                                                                                                                                                                                                                                                                                                                                                                                                                                                                                                                                                                                                                                                                                                                                                                                                                                                                                                                                                                                                                                                                                                                                                                                                                                                                                                                                                                                                                                                                                                                                                                                                                                                                                                                                                                                                                                                                               | (c)(ii) 50                                   | 1    |                                                                         |  |  |  |  |
| $\frac{1}{k}, \frac{1}{k}, \frac$ | $(c)(iii) \qquad 4$                          | 2    |                                                                         |  |  |  |  |
| (c)(iv) 19 1                                                                                                                                                                                                                                                                                                                                                                                                                                                                                                                                                                                                                                                                                                                                                                                                                                                                                                                                                                                                                                                                                                                                                                                                                                                                                                                                                                                                                                                                                                                                                                                                                                                                                                                                                                                                                                                                                                                                                                                                                                                                                                                                                                                                                                                                                                                                                                                                                                                                                                                                                                                                                                                                                                                                                                                                                                                                                                                                                                                                                                                                   | 50 00                                        |      | <b>B1</b> for $\frac{4}{k}$ , $k > 4$ or $\frac{k}{their50}$ , $k < 50$ |  |  |  |  |
|                                                                                                                                                                                                                                                                                                                                                                                                                                                                                                                                                                                                                                                                                                                                                                                                                                                                                                                                                                                                                                                                                                                                                                                                                                                                                                                                                                                                                                                                                                                                                                                                                                                                                                                                                                                                                                                                                                                                                                                                                                                                                                                                                                                                                                                                                                                                                                                                                                                                                                                                                                                                                                                                                                                                                                                                                                                                                                                                                                                                                                                                                | (c)(iv) 19                                   | 1    |                                                                         |  |  |  |  |