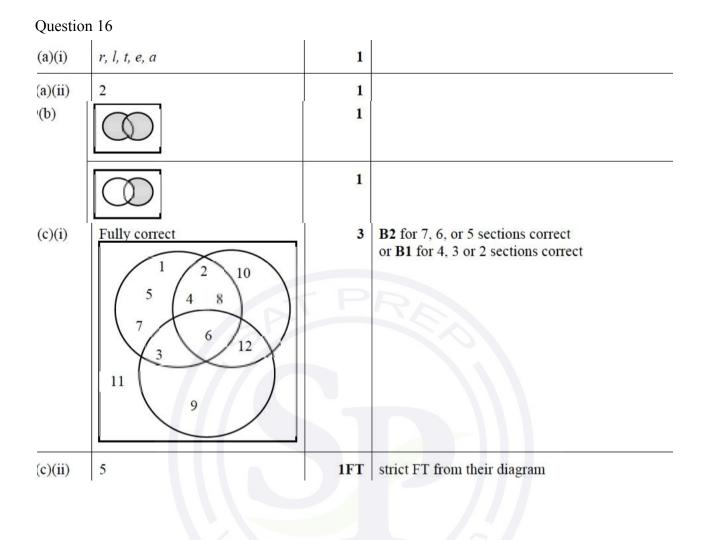

## Question 9

| Question 14 |                                                             |   |                                                                                                                                        |  |  |  |
|-------------|-------------------------------------------------------------|---|----------------------------------------------------------------------------------------------------------------------------------------|--|--|--|
| (a)         |                                                             | 1 |                                                                                                                                        |  |  |  |
| (b)         | 6 28 11 5                                                   | 2 | <b>B1</b> for 2 or 3 correct elements<br>or <b>M1</b> for $34 - x$ , <i>x</i> and $39 - x$ correctly placed<br>on diagram and $x = 28$ |  |  |  |
| (c)(i)      | 8                                                           | 1 |                                                                                                                                        |  |  |  |
| (c)(ii)     | 11                                                          | 1 |                                                                                                                                        |  |  |  |
| (c)(iii)    | 2                                                           | 1 |                                                                                                                                        |  |  |  |
| (c)(iv)     | $C \cap S \cap B'$ oe                                       | 1 | RA                                                                                                                                     |  |  |  |
| (c)(v)      | $\left \frac{19}{30}\right $ oe                             | 1 |                                                                                                                                        |  |  |  |
| (c)(vi)     | $\frac{2}{57}$ oe                                           | 3 | M2 for $\frac{4}{19} \times \frac{3}{18}$<br>or M1 for $\frac{4}{19}$ seen                                                             |  |  |  |
| (c)(vii)    | Equal numbers 15<br>or equal probability $\frac{15}{30}$ oe | 1 |                                                                                                                                        |  |  |  |