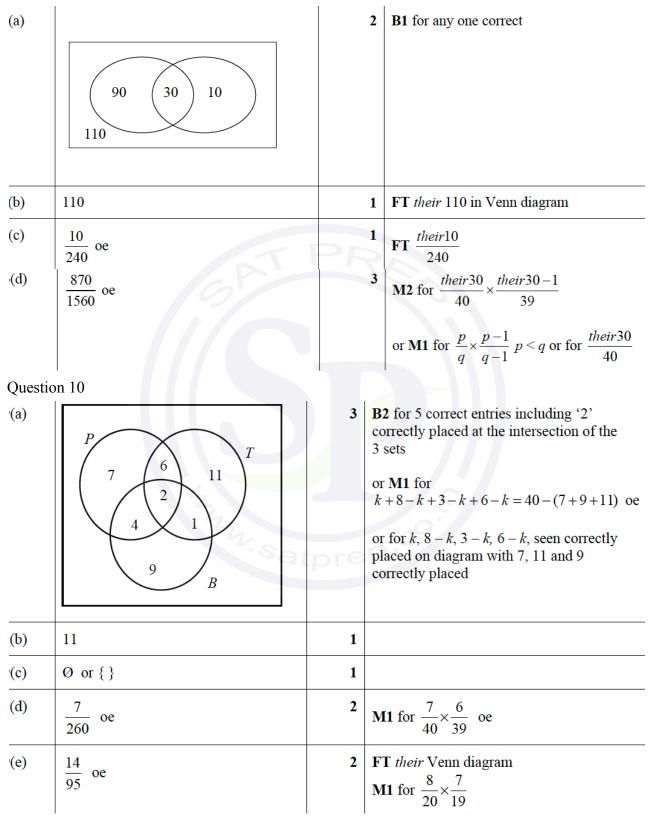

| (c)(iv) 19                                   | 1    |                                                                         |  |  |  |  |





## Question 9











| Question 14 |                                                             |   |                                                                                                                                        |  |  |  |
|-------------|-------------------------------------------------------------|---|----------------------------------------------------------------------------------------------------------------------------------------|--|--|--|
| (a)         |                                                             | 1 |                                                                                                                                        |  |  |  |
| (b)         | 6 28 11 5                                                   | 2 | <b>B1</b> for 2 or 3 cor