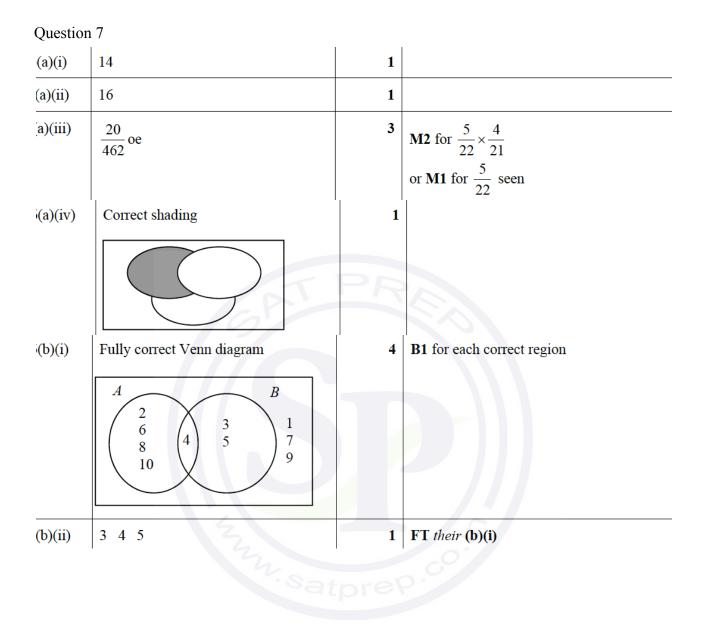

| I(a)Image: A state of the state                                                                                                                                                                                                                                                                                                                                                                                                                                                                                                                                                                                                                                                                                                                                                                                                                                                                                                                                                                           | Question 5                                   |      |                                                                         |  |  |  |  |
|--------------------------------------------------------------------------------------------------------------------------------------------------------------------------------------------------------------------------------------------------------------------------------------------------------------------------------------------------------------------------------------------------------------------------------------------------------------------------------------------------------------------------------------------------------------------------------------------------------------------------------------------------------------------------------------------------------------------------------------------------------------------------------------------------------------------------------------------------------------------------------------------------------------------------------------------------------------------------------------------------------------------------------------------------------------------------------------------------------------------------------------------------------------------------------------------------------------------------------------------------------------------------------------------------------------------------------------------------------------------------------------------------------------------------------------------------------------------------------------------------------------------------------------------------------------------------------------------------------------------------------------------------------------------------------------------------------------------------------------------------------------------------------------------------------------------------------------------------------------------------------------------------------------------------------------------------------------------------------------------------------------------------------------------------------------------------------------------------------------------------------------------------------------------------------------------------------------------------------------------------------------------------------------------------------------------------------------------------------------------------------------------------------------------------------------------------------------------------------------------------------------------------------------------------------------------------------------------------------------------------------------------------------------------------------------------------------------------------------------------------------------------------------------------------------------------------------------------------------------------------------------------------------------------------------------------------------------------------------------------------------------------------------------------------------------------------------|----------------------------------------------|------|-------------------------------------------------------------------------|--|--|--|--|
| (b)(i) $\neq$ 1(b)(i) $\neq$ 1(c)21, 23, 24, 292FTCorrect or FT<br>SC1 for 1 omission or 4 correct and<br>1 extra(d)(i)51FT<br>Correct or FT if less than 10(d)(i)91FT<br>Correct or FT if less than 10(c)101(c)1(c)1(c)1(c)1(c)1(c)1(c)16(c)16(c)10(c)16(c)16(c)16(c)1(c)16(c)1(c)16(c)1(c)10(c)10(c)10(c)10(c)10(c)10(c)10(c)10(c)10(c)10(c)10(c)10(c)10(c)10(c)10(c)10(c)10(c)10(c)10(c)10(c)10(c)10(c)10(c)10(c)10(c)10 </td <td><math>A \land X \land B</math></td> <td>4</td> <td>All 8 regions correct</td>                                                                                                                                                                                                                                                                                                                                                                                                                                                                                                                                                                                                                                                                                                                                                                                                                                                                                                                                                                                                                                                                                                                                                                                                                                                                                                                                                                                                                                                                                                                                                                                                                                                                                                                                                                                                                                                                                                                                                                                                                                                                                                                                                                                                                                                                                                                                                                                                                            | $A \land X \land B$                          | 4    | All 8 regions correct                                                   |  |  |  |  |
| $26$<br>$22$<br>$22$ $22$<br>$22$ M1 for 3 regions correct(b)(i) $\not{\varepsilon}$ 1(b)(ii) $\emptyset$ 1(c) $21, 23, 24, 29$ 2FT<br>$SC1$ for 1 omission or 4 correct and<br>1 extra(d)(i) $5$ 1FT<br>$Orrect or FT if less than 10(d)(i)91FTOrrect or FT if less than 10(d)(ii)91FTOrrect or FT if less than 10(d)(ii)91FTOrrect or FT if less than 10(e)\subset or \subseteq1Question 63M2 for 79.5 \div 1.06 oeor M1 for 79.5 associated with 106 [%](b)962.5 cao2B1 for 35 or 27.5 seen(c)(ii)161(c)(iii)501(c)(iii)\frac{4}{50} oe2FT their (c)(ii) for 1 or 2 marksB1 for \frac{4}{k}, k > 4 or \frac{k}{their50}, k < 50$                                                                                                                                                                                                                                                                                                                                                                                                                                                                                                                                                                                                                                                                                                                                                                                                                                                                                                                                                                                                                                                                                                                                                                                                                                                                                                                                                                                                                                                                                                                                                                                                                                                                                                                                                                                                                                                                                                                                                                                                                                                                                                                                                                                                                                                                                                                                                                                                                                            |                                              |      | M3 for 6 or 7 regions correct                                           |  |  |  |  |
| $26\\28$ $22$ $25$ MI for 3 regions correct(b)(i) $\neq$ 1(b)(ii) $\emptyset$ 1(c)21, 23, 24, 292FTCorrect or FT<br>SC1 for 1 omission or 4 correct and<br>1 extra(d)(i)51FT(d)(i)5(d)(i)9(c)c or $\subseteq$ (d)(i)9(e) $\subset$ or $\subseteq$ (f)1Question 6(a)75(b)962.5 cao(c)(i)16(c)(ii)50(c)(ii)50(c)(iii)50(c)(iii) $\frac{4}{50}$ oe(c)(iii) $\frac{4}{50}$ oe(c)(iii) $\frac{4}{50}$ oe(c)(iii)(c)(iii)(c)(iii)(c)(iii)(c)(iii)(c)(iii)(c)(iii)(c)(iii)(c)(iii)(c)(iii)(c)(iii)(c)(iii)(c)(iii)(c)(iii)(c)(iii)(c)(iii)(c)(iii)(c)(iii)(c)(iii)(c)(iii)(c)(iii)(c)(iii)(c)(iii)(c)(iii)(c)(iii)(c)(iii)(c)(iii)(c)(iii)(c)(iii)(c)(iii)(c)(iii)(c)(iii)(c)(iii)(c)(iii)(c)(iii)(c)(iii)(c)(iii)(c)(iii)(c)(iii)(c)(iii)(c)(iii)(c)(iii)(c)(iii)(c)(iii)(c)(iii)(c)(iii)(c)(iii)(c)(iii)(c)(iii)(c)(iii) <t< td=""><td><math>\begin{pmatrix} 21\\ 24\\ 23 \end{pmatrix}</math></td><td></td><td>M2 for 4 or 5 regions correct</td></t<>                                                                                                                                                                                                                                                                                                                                                                                                                                                                                                                                                                                                                                                                                                                                                                                                                                                                                                                                                                                                                                                                                                                                                                                                                                                                                                                                                                                                                                                                                                                                                                                                                                                                                                                                                                                                                                                                                                                                                                                                                                                                                                                             | $\begin{pmatrix} 21\\ 24\\ 23 \end{pmatrix}$ |      | M2 for 4 or 5 regions correct                                           |  |  |  |  |
| (b)(ii) $\varnothing$ 1(c)21, 23, 24, 292FTCorrect or FT<br>SC1 for 1 omission or 4 correct and<br>l extra(d)(i)51FTCorrect or FT if less than 10(d)(ii)91FTCorrect or FT if less than 10(e) $\sub$ or $\subseteq$ 1Question 61(a)753M2 for 79.5 $\div$ 1.06 oe<br>or M1 for 79.5 associated with 106 [%](b)962.5 cao2B1 for 35 or 27.5 seen(c)(i)161(c)(ii)501(c)(iii) $\frac{4}{50}$ oe2FT their (c)(ii) for 1 or 2 marks<br>B1 for $\frac{4}{k}$ , $k > 4$ or $\frac{k}{their50}$ , $k < 50$                                                                                                                                                                                                                                                                                                                                                                                                                                                                                                                                                                                                                                                                                                                                                                                                                                                                                                                                                                                                                                                                                                                                                                                                                                                                                                                                                                                                                                                                                                                                                                                                                                                                                                                                                                                                                                                                                                                                                                                                                                                                                                                                                                                                                                                                                                                                                                                                                                                                                                                                                                                | 26 $22$ $25$                                 |      | M1 for 3 regions correct                                                |  |  |  |  |
| (c)21, 23, 24, 292FTCorrect or FT<br>SC1 for 1 omission or 4 correct and<br>1 extra(d)(i)51FTCorrect or FT if less than 10(d)(ii)91FTCorrect or FT if less than 10(e) $\subset$ or $\subseteq$ 1Question 63M2 for 79.5 ÷ 1.06 oe<br>or M1 for 79.5 associated with 106 [%](b)962.5 cao2(c)(i)161(c)(ii)501(c)(iii) $\frac{4}{50}$ oe2FT their (c)(ii) for 1 or 2 marks<br>B1 for $\frac{4}{k}$ , $k > 4$ or $\frac{k}{their50}$ , $k < 50$                                                                                                                                                                                                                                                                                                                                                                                                                                                                                                                                                                                                                                                                                                                                                                                                                                                                                                                                                                                                                                                                                                                                                                                                                                                                                                                                                                                                                                                                                                                                                                                                                                                                                                                                                                                                                                                                                                                                                                                                                                                                                                                                                                                                                                                                                                                                                                                                                                                                                                                                                                                                                                     | (b)(i) ∉                                     | 1    |                                                                         |  |  |  |  |
| SC1 for 1 omission or 4 correct and<br>1 extra(d)(i)5IFTCorrect or FT if less than 10(ii)9(c) $\subset$ or $\subseteq$ IQuestion 6(a)75(b)962.5 cao(c)(i)16(c)(ii)50(c)(ii)50I(c)(iii) $\frac{4}{50}$ oe(c)(iii) $\frac{4}{50}$ oe(c)(iii) $\frac{4}{50}$ oe(c)(iii)(c)(iii)(c)(iii)(c)(iii)(c)(iii)(c)(ii)(c)(iii)(c)(ii)(c)(iii)(c)(ii)(c)(iii)(c)(ii)(c)(iii)(c)(ii)(c)(iii)(c)(ii)(c)(iii)(c)(ii)(c)(iii)(c)(ii)(c)(iii)(c)(ii)(c)(iii)(c)(ii)(c)(iii)(c)(ii)(c)(iii)(c)(ii)(c)(iii)(c)(ii)(c)(iii)(c)(ii)(c)(iii)(c)(ii)(c)(iii)(c)(ii)(c)(iii)(c)(ii)(c)(iii)(c)(ii)(c)(iii)(c)(ii)(c)(iii)(c)(ii)(c)(iii)(c)(ii)(c)(iii)(c)(ii)(c)(iii)(c)(ii)(c)(iii)(c)(ii)(c)(iii)(c)(ii)(c)(iii)(c)(ii)(c)(iii)(c)(ii)(c)(iii)(c)(ii)(c)(iii)(c)(ii)(c)(iii)(c)(ii)(c)(iii)(c)(iii)(c)(iii)(c)(i                                                                                                                                                                                                                                                                                                                                                                                                                                                                                                                                                                                                                                                                                                                                                                                                                                                                                                                                                                                                                                                                                                                                                                                                                                                                                                                                                                                                                                                                                                                                                                                                                                                                                                                                                                                                                                                                                                                                                                                                                                                                                                                                                                                                                                                                                    | (b)(ii) Ø                                    | 1    |                                                                         |  |  |  |  |
| Image: constraint of the state in the st                                                                                                                                                                                                                                                                                                                                                                                                                                                                                                                                                                                                                                                                                                                                                                                                                                                                                                                                                                  | (c) 21, 23, 24, 29                           | 2FT  |                                                                         |  |  |  |  |
| d)(ii)91FTCorrect or FT if less than 10(e) $\subset$ or $\subseteq$ 1Question 61(a)753(b)962.5 cao2(c)(i)16(c)(ii)50(c)(iii)50(c)(iii) $\frac{4}{50}$ oe(c)(iii) $\frac{4}{50}$ oe(c)(iii) $\frac{4}{50}$ oe(c)(ii)1(c)(iii)(c)(iii)(c)(iii) $\frac{4}{50}$ oe(c)(iii)(c)(ii)(c)(iii)(c)(ii)(c)(iii)(c)(ii)(c)(iii)(c)(ii)(c)(iii)(c)(ii)(c)(iii)(c)(ii)(c)(iii)(c)(iii)(c)(iii)(c)(ii)(c)(iii)(c)(ii)(c)(iii)(c)(iii)(c)(iii)(c)(iii)(c)(iii)(c)(iii)(c)(iii)(c)(iii)(c)(iii)(c)(iii)(c)(iii)(c)(iii)(c)(iii)(c)(iii)(c)(iii)(c)(iii)(c)(iii)(c)(iii)(c)(iii)(c)(iii)(c)(iii)(c)(iii)(c)(iii)(c)(iii)(c)(iii)(c)(iii)(c)(iii)(c)(iii)(c)(iii)(c)(iii)(c)(iii)(c)(iii)(c)(iii)(c)(iii)(c)(iii)(c)(iii)(c)(iii)(c)(iii)(c)(iii)(c)(iii)(c)(iii)(c)(iii)(c)(iii)(c)(iii)(c)(iii)(c)(iii)(c)(iii)(c)                                                                                                                                                                                                                                                                                                                                                                                                                                                                                                                                                                                                                                                                                                                                                                                                                                                                                                                                                                                                                                                                                                                                                                                                                                                                                                                                                                                                                                                                                                                                                                                                                                                                                                                                                                                                                                                                                                                                                                                                                                                                                                                                                                                                                                                                              | 9                                            |      |                                                                         |  |  |  |  |
| d)(ii)91FTCorrect or FT if less than 10(e) $\subset$ or $\subseteq$ 1Question 61(a)753(b)962.5 cao2(c)(i)16(c)(ii)50(c)(iii)50(c)(iii) $\frac{4}{50}$ oe(c)(iii) $\frac{4}{50}$ oe(c)(iii) $\frac{4}{50}$ oe(c)(ii)1(c)(iii)(c)(iii)(c)(iii) $\frac{4}{50}$ oe(c)(iii)(c)(ii)(c)(iii)(c)(ii)(c)(iii)(c)(ii)(c)(iii)(c)(ii)(c)(iii)(c)(ii)(c)(iii)(c)(ii)(c)(iii)(c)(iii)(c)(iii)(c)(ii)(c)(iii)(c)(ii)(c)(iii)(c)(iii)(c)(iii)(c)(iii)(c)(iii)(c)(iii)(c)(iii)(c)(iii)(c)(iii)(c)(iii)(c)(iii)(c)(iii)(c)(iii)(c)(iii)(c)(iii)(c)(iii)(c)(iii)(c)(iii)(c)(iii)(c)(iii)(c)(iii)(c)(iii)(c)(iii)(c)(iii)(c)(iii)(c)(iii)(c)(iii)(c)(iii)(c)(iii)(c)(iii)(c)(iii)(c)(iii)(c)(iii)(c)(iii)(c)(iii)(c)(iii)(c)(iii)(c)(iii)(c)(iii)(c)(iii)(c)(iii)(c)(iii)(c)(iii)(c)(iii)(c)(iii)(c)(iii)(c)(iii)(c)                                                                                                                                                                                                                                                                                                                                                                                                                                                                                                                                                                                                                                                                                                                                                                                                                                                                                                                                                                                                                                                                                                                                                                                                                                                                                                                                                                                                                                                                                                                                                                                                                                                                                                                                                                                                                                                                                                                                                                                                                                                                                                                                                                                                                                                                              |                                              |      |                                                                         |  |  |  |  |
| (e) $\subset$ or $\subseteq$ 1Question 63M2 for 79.5 ÷ 1.06 oe<br>or M1 for 79.5 associated with 106 [%](a)753M2 for 79.5 ÷ 1.06 oe<br>or M1 for 79.5 associated with 106 [%](b)962.5 cao2B1 for 35 or 27.5 seen(c)(i)161(c)(ii)501(c)(iii) $\frac{4}{50}$ oe2FT their (c)(ii) for 1 or 2 marks<br>B1 for $\frac{4}{k}$ , $k > 4$ or $\frac{k}{their 50}$ , $k < 50$                                                                                                                                                                                                                                                                                                                                                                                                                                                                                                                                                                                                                                                                                                                                                                                                                                                                                                                                                                                                                                                                                                                                                                                                                                                                                                                                                                                                                                                                                                                                                                                                                                                                                                                                                                                                                                                                                                                                                                                                                                                                                                                                                                                                                                                                                                                                                                                                                                                                                                                                                                                                                                                                                                           | (d)(i) 5                                     | 1FT  | Correct or <b>FT</b> if less than 10                                    |  |  |  |  |
| Question 6       3       M2 for $79.5 \div 1.06$ oe or M1 for $79.5$ associated with $106$ [%]         (b)       962.5 cao       2       B1 for $35$ or $27.5$ seen         (c)(i)       16       1         (c)(ii)       50       1         (c)(iii)       50       1         (c)(iii)       4 or $\frac{k}{50}$ oe       2       FT their (c)(ii) for 1 or 2 marks         B1 for $\frac{4}{k}$ , $k > 4$ or $\frac{k}{their50}$ , $k < 50$                                                                                                                                                                                                                                                                                                                                                                                                                                                                                                                                                                                                                                                                                                                                                                                                                                                                                                                                                                                                                                                                                                                                                                                                                                                                                                                                                                                                                                                                                                                                                                                                                                                                                                                                                                                                                                                                                                                                                                                                                                                                                                                                                                                                                                                                                                                                                                                                                                                                                                                                                                                                                                  | (d)(ii) 9                                    | 1FT  | Correct or FT if less than 10                                           |  |  |  |  |
| (a)       75       3       M2 for 79.5 ÷ 1.06 oe or M1 for 79.5 associated with 106 [%]         (b)       962.5 cao       2       B1 for 35 or 27.5 seen         (c)(i)       16       1         (c)(ii)       50       1         (c)(iii)       50       1         (c)(iii) $\frac{4}{50}$ oe       2       FT their (c)(ii) for 1 or 2 marks<br>B1 for $\frac{4}{k}$ , $k > 4$ or $\frac{k}{their50}$ , $k < 50$                                                                                                                                                                                                                                                                                                                                                                                                                                                                                                                                                                                                                                                                                                                                                                                                                                                                                                                                                                                                                                                                                                                                                                                                                                                                                                                                                                                                                                                                                                                                                                                                                                                                                                                                                                                                                                                                                                                                                                                                                                                                                                                                                                                                                                                                                                                                                                                                                                                                                                                                                                                                                                                             | (e) $\subset$ or $\subseteq$                 | 1    |                                                                         |  |  |  |  |
| (b)       962.5 cao       2       B1 for 35 or 27.5 seen         (c)(i)       16       1         (c)(ii)       50       1         (c)(iii) $\frac{4}{50}$ oe       2       FT their (c)(ii) for 1 or 2 marks<br>B1 for $\frac{4}{k}$ , $k > 4$ or $\frac{k}{their50}$ , $k < 50$                                                                                                                                                                                                                                                                                                                                                                                                                                                                                                                                                                                                                                                                                                                                                                                                                                                                                                                                                                                                                                                                                                                                                                                                                                                                                                                                                                                                                                                                                                                                                                                                                                                                                                                                                                                                                                                                                                                                                                                                                                                                                                                                                                                                                                                                                                                                                                                                                                                                                                                                                                                                                                                                                                                                                                                               | Question 6                                   |      |                                                                         |  |  |  |  |
| (b)       962.5 cao       2       B1 for 35 or 27.5 seen         (c)(i)       16       1         (c)(ii)       50       1         (c)(iii) $\frac{4}{50}$ oe       2       FT their (c)(ii) for 1 or 2 marks<br>B1 for $\frac{4}{k}$ , $k > 4$ or $\frac{k}{their 50}$ , $k < 50$                                                                                                                                                                                                                                                                                                                                                                                                                                                                                                                                                                                                                                                                                                                                                                                                                                                                                                                                                                                                                                                                                                                                                                                                                                                                                                                                                                                                                                                                                                                                                                                                                                                                                                                                                                                                                                                                                                                                                                                                                                                                                                                                                                                                                                                                                                                                                                                                                                                                                                                                                                                                                                                                                                                                                                                              | (a) 75                                       | 3    |                                                                         |  |  |  |  |
| (c)(i)       16       1         (c)(ii)       50       1         (c)(iii) $\frac{4}{50}$ oe       2       FT their (c)(ii) for 1 or 2 marks<br>B1 for $\frac{4}{k}$ , $k > 4$ or $\frac{k}{their50}$ , $k < 50$                                                                                                                                                                                                                                                                                                                                                                                                                                                                                                                                                                                                                                                                                                                                                                                                                                                                                                                                                                                                                                                                                                                                                                                                                                                                                                                                                                                                                                                                                                                                                                                                                                                                                                                                                                                                                                                                                                                                                                                                                                                                                                                                                                                                                                                                                                                                                                                                                                                                                                                                                                                                                                                                                                                                                                                                                                                                | ź                                            |      | or <b>M1</b> for 79.5 associated with $106 [\%]$                        |  |  |  |  |
| (c)(ii)501(c)(iii) $\frac{4}{50}$ oe2FT their (c)(ii) for 1 or 2 marks<br>B1 for $\frac{4}{k}$ , $k > 4$ or $\frac{k}{their50}$ , $k < 50$                                                                                                                                                                                                                                                                                                                                                                                                                                                                                                                                                                                                                                                                                                                                                                                                                                                                                                                                                                                                                                                                                                                                                                                                                                                                                                                                                                                                                                                                                                                                                                                                                                                                                                                                                                                                                                                                                                                                                                                                                                                                                                                                                                                                                                                                                                                                                                                                                                                                                                                                                                                                                                                                                                                                                                                                                                                                                                                                     | (b) 962.5 cao                                | 2    | <b>B1</b> for 35 or 27.5 seen                                           |  |  |  |  |
| (c)(iii) $\frac{4}{50}$ oe<br><b>2</b> FT their (c)(ii) for 1 or 2 marks<br><b>B1</b> for $\frac{4}{k}$ , $k > 4$ or $\frac{k}{their 50}$ , $k < 50$                                                                                                                                                                                                                                                                                                                                                                                                                                                                                                                                                                                                                                                                                                                                                                                                                                                                                                                                                                                                                                                                                                                                                                                                                                                                                                                                                                                                                                                                                                                                                                                                                                                                                                                                                                                                                                                                                                                                                                                                                                                                                                                                                                                                                                                                                                                                                                                                                                                                                                                                                                                                                                                                                                                                                                                                                                                                                                                           | (c)(i) 16                                    | bret | -                                                                       |  |  |  |  |
| $\boxed{50}^{\text{oe}}$ $\boxed{\textbf{B1 for } \frac{4}{k}, \ k > 4 \text{ or } \frac{k}{their50}, \ k < 50}$                                                                                                                                                                                                                                                                                                                                                                                                                                                                                                                                                                                                                                                                                                                                                                                                                                                                                                                                                                                                                                                                                                                                                                                                                                                                                                                                                                                                                                                                                                                                                                                                                                                                                                                                                                                                                                                                                                                                                                                                                                                                                                                                                                                                                                                                                                                                                                                                                                                                                                                                                                                                                                                                                                                                                                                                                                                                                                                                                               | (c)(ii) 50                                   | 1    |                                                                         |  |  |  |  |
| $\frac{1}{k}, \frac{1}{k}, \frac$ | $(c)(iii) \qquad 4$                          | 2    |                                                                         |  |  |  |  |
| (c)(iv) 19 1                                                                                                                                                                                                                                                                                                                                                                                                                                                                                                                                                                                                                                                                                                                                                                                                                                                                                                                                                                                                                                                                                                                                                                                                                                                                                                                                                                                                                                                                                                                                                                                                                                                                                                                                                                                                                                                                                                                                                                                                                                                                                                                                                                                                                                                                                                                                                                                                                                                                                                                                                                                                                                                                                                                                                                                                                                                                                                                                                                                                                                                                   | 50 00                                        |      | <b>B1</b> for $\frac{4}{k}$ , $k > 4$ or $\frac{k}{their50}$ , $k < 50$ |  |  |  |  |
|                                                                                                                                                                                                                                                                                                                                                                                                                                                                                                                                                                                                                                                                                                                                                                                                                                                                                                                                                                                                                                                                                                                                                                                                                                                                                                                                                                                                                                                                                                                                                                                                                                                                                                                                                                                                                                                                                                                                                                                                                                                                                                                                                                                                                                                                                                                                                                                                                                                                                                                                                                                                                                                                                                                                                                                                                                                                                                                                                                                                                                                                                | (c)(iv) 19                                   | 1    |                                                                         |  |  |  |  |