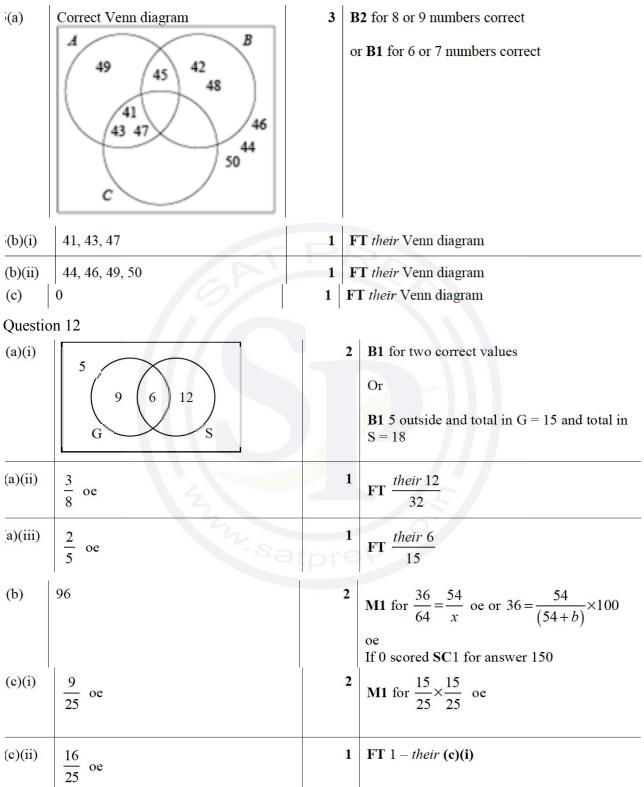

| (c)(iv) 19                                   | 1    |                                                                         |  |  |  |  |





## Question 9











| Question 14 |                                                             |   |                                                                                                                                        |  |  |  |
|-------------|-------------------------------------------------------------|---|----------------------------------------------------------------------------------------------------------------------------------------|--|--|--|
| (a)         |                                                             | 1 |                                                                                                                                        |  |  |  |
| (b)         | 6 28 11 5                                                   | 2 | <b>B1</b> for 2 or 3 correct