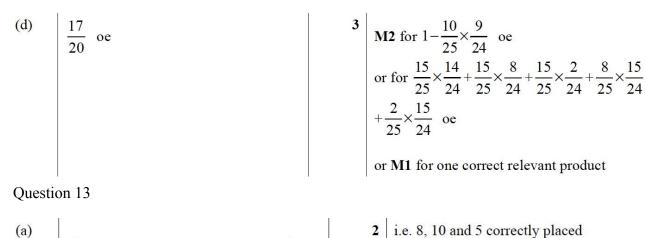

| (c)(iv) 19                                   | 1    |                                                                         |  |  |  |  |





## Question 9











| Question 14 |                                                             |   |                                                                                                                                        |  |  |  |
|-------------|-------------------------------------------------------------|---|----------------------------------------------------------------------------------------------------------------------------------------|--|--|--|
| (a)         |                                                             | 1 |                                                                                                                                        |  |  |  |
| (b)         | 6 28 11 5                                                   | 2 | <b>B1</b> for 2 or 3 correct e